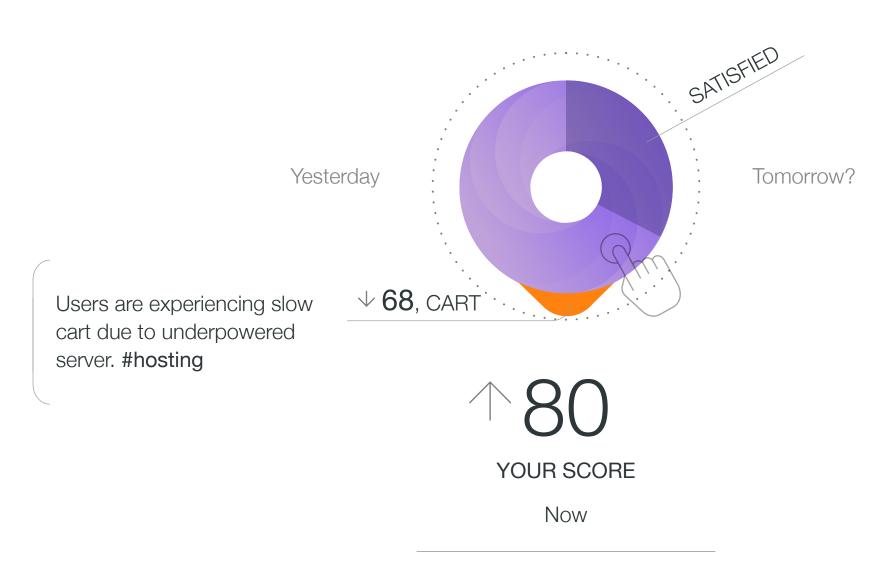

**webeyez** new viz helps you to detect performance issues, without having to analyze numerous complex graphs. All the metrics are aggregated into one simple & playful viz.

Let's **show you the data!** 

Last 6 hours

This week

180 YOUR SCORE

Now

↑67-90

YOUR SCORES
Last 6 hours

YOU 87, COMPETITORS RANK

 $\uparrow$  02