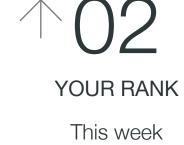

Last 6 hours

This week

180 YOUR SCORE

Now

↑67-90

YOUR SCORES
Last 6 hours

YOU 87, COMPETITORS RANK

 $\uparrow$  02

YOUR RANK

This week

Excellent Good

Poor

. 001

Last 6 hours

This week

Excellent Good