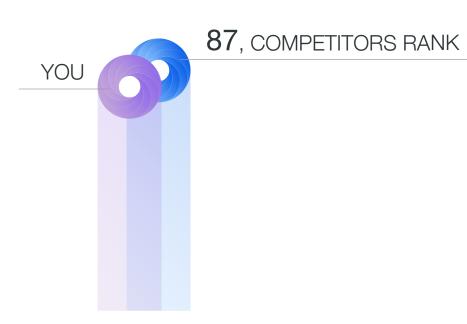

Last 6 hours

This week

180 YOUR SCORE

Now

↑67-90

YOUR SCORES
Last 6 hours

YOU 87, COMPETITORS RANK

 $\uparrow$  02