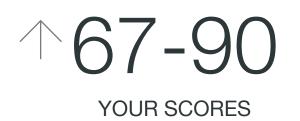

Last 6 hours

This week

180 YOUR SCORE

Now

↑67-90

YOUR SCORES
Last 6 hours

YOU 87, COMPETITORS RANK

 $\uparrow$  02

# webeyez

↑67**-**90

Last 6 hours

YOUR SCORES

100

This week

Excellent Good

Fair