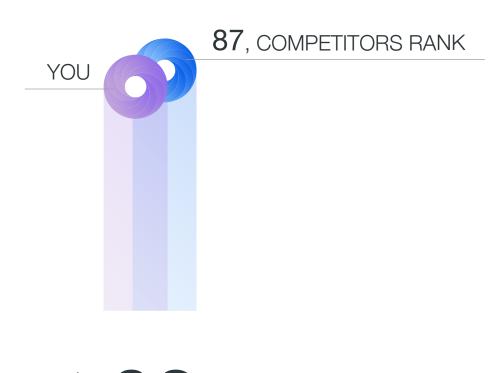

Last 6 hours

This week

180 YOUR SCORE

Now

↑67-90

YOUR SCORES
Last 6 hours

YOU 87, COMPETITORS RANK

 $\uparrow$  02