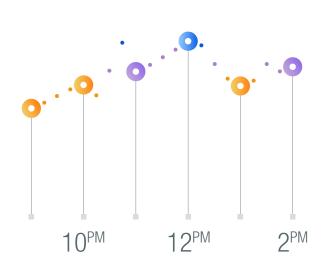

Last 6 hours

This week

180 YOUR SCORE

Now

↑67-90

YOUR SCORES
Last 6 hours

YOU 87, COMPETITORS RANK

 $\uparrow$  02

# webeyez

↑67**-**90

Last 6 hours

YOUR SCORES

100

This week

Excellent Good

Fair