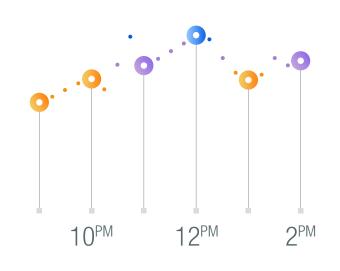

Last 6 hours

This week

180 YOUR SCORE

Now

↑67-90

YOUR SCORES
Last 6 hours

YOU 87, COMPETITORS RANK

 $\uparrow$  02