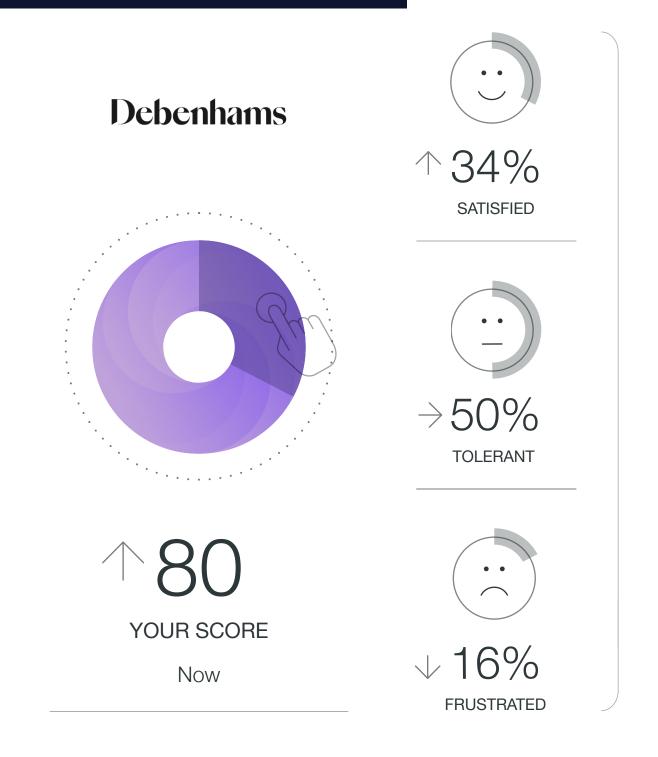

**webeyez** new viz helps you to detect performance issues, without having to analyze numerous complex graphs. All the metrics are aggregated into one simple & playful viz.

Let's **show you the data!** 