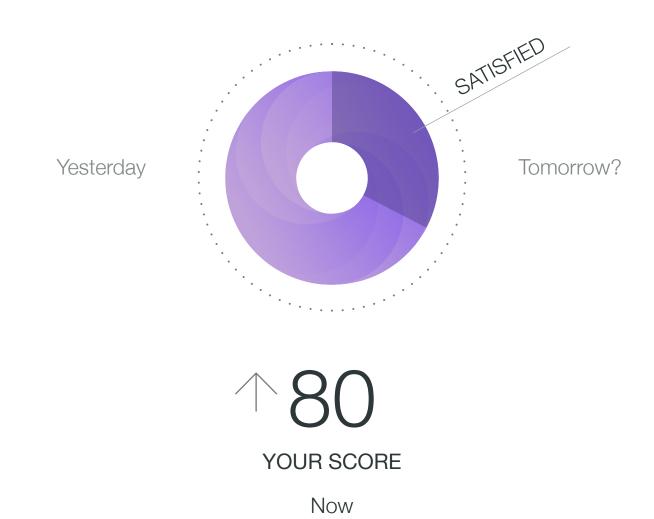

Last 6 hours

This week

180 YOUR SCORE

Now

↑67-90

YOUR SCORES
Last 6 hours

YOU 87, COMPETITORS RANK

 $\uparrow$  02