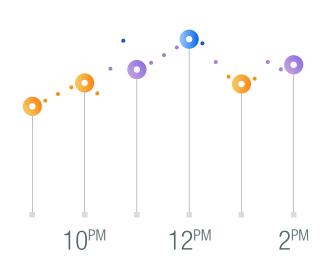

Last 6 hours

This week

180 YOUR SCORE

Now

↑67-90

YOUR SCORES
Last 6 hours

YOU 87, COMPETITORS RANK

 $\uparrow$  02