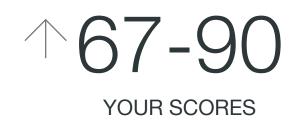

Last 6 hours

This week

180 YOUR SCORE

Now

↑67-90

YOUR SCORES
Last 6 hours

YOU 87, COMPETITORS RANK

 $\uparrow$  02