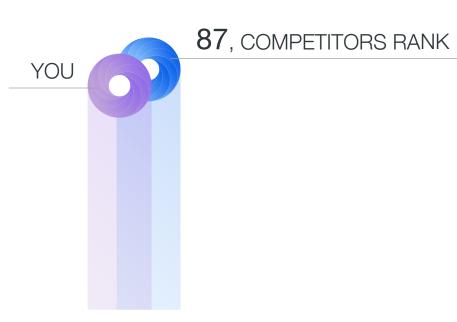

Last 6 hours

This week

180 YOUR SCORE

Now

↑67-90

YOUR SCORES
Last 6 hours

YOU 87, COMPETITORS RANK

 $\uparrow$  02