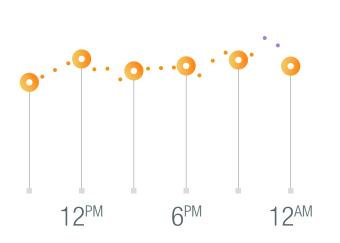

Poor

Inbal Rief, webeyez - May 2019

10-70-72YOUR SCORES

Yesterday

106
YOUR RANK
Yesterday

Excellent Good

oor

Thank you.