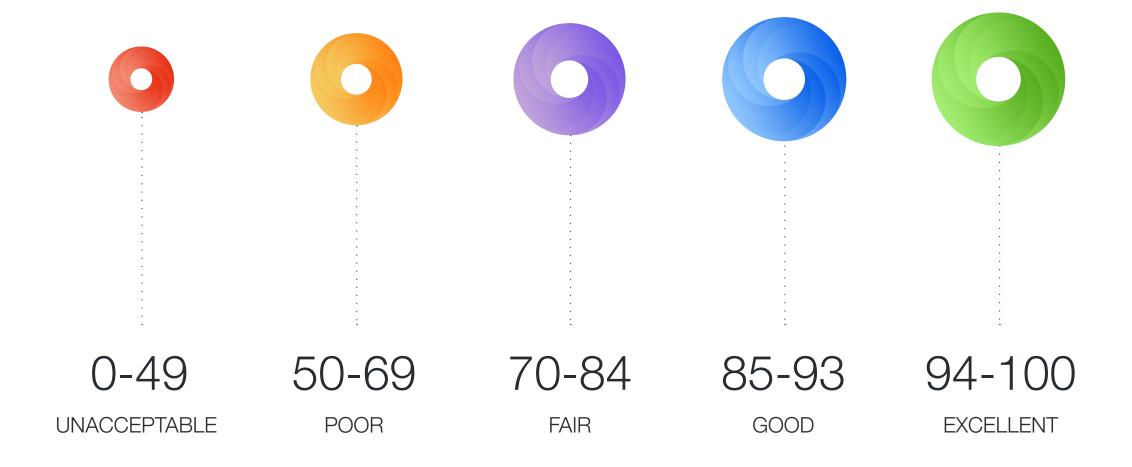

YOUR RANK

This week

Excellent Good

Poor

. 001

Last 6 hours

This week

Excellent Good

# webeyez

↑67**-**90

Last 6 hours

YOUR SCORES

100

This week

Excellent Good

Fair