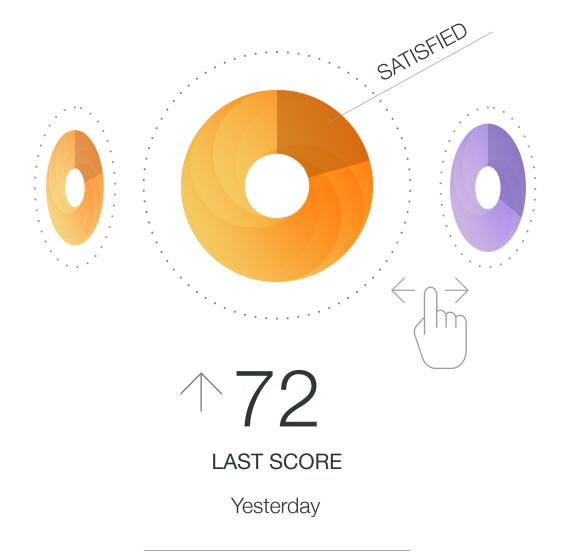

# webeyez

↑67**-**90

Last 6 hours

YOUR SCORES

100

This week

Excellent Good

Fair

Poor

Inbal Rief, webeyez - May 2019

10-70-72YOUR SCORES

Yesterday

106
YOUR RANK
Yesterday

Excellent Good

oor

Thank you.