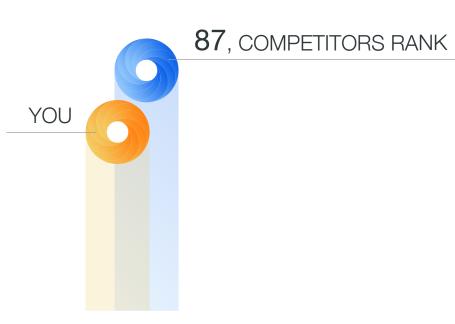

Last 6 hours

This week

180 YOUR SCORE

Now

↑67-90

YOUR SCORES
Last 6 hours

YOU 87, COMPETITORS RANK

 $\uparrow$  02