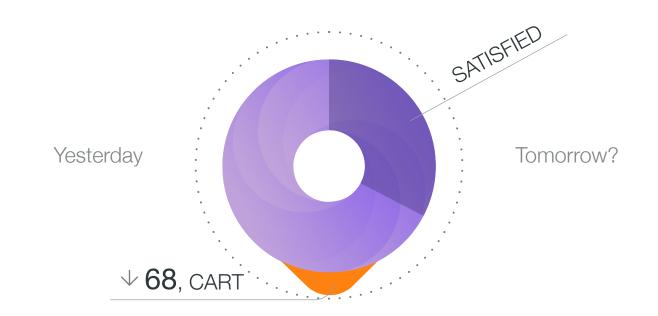

Poor

Inbal Rief, webeyez - May 2019

10-70-72YOUR SCORES

Yesterday

106
YOUR RANK
Yesterday

Excellent Good

oor

Thank you.