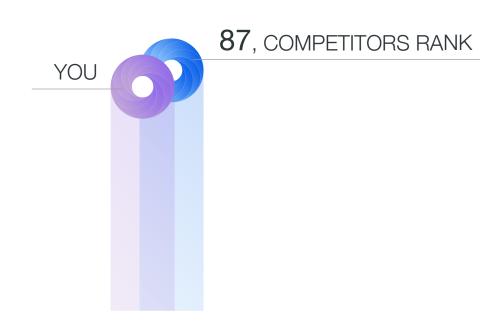

Last 6 hours

This week

180 YOUR SCORE

Now

↑67-90

YOUR SCORES
Last 6 hours

YOU 87, COMPETITORS RANK

 $\uparrow$  02